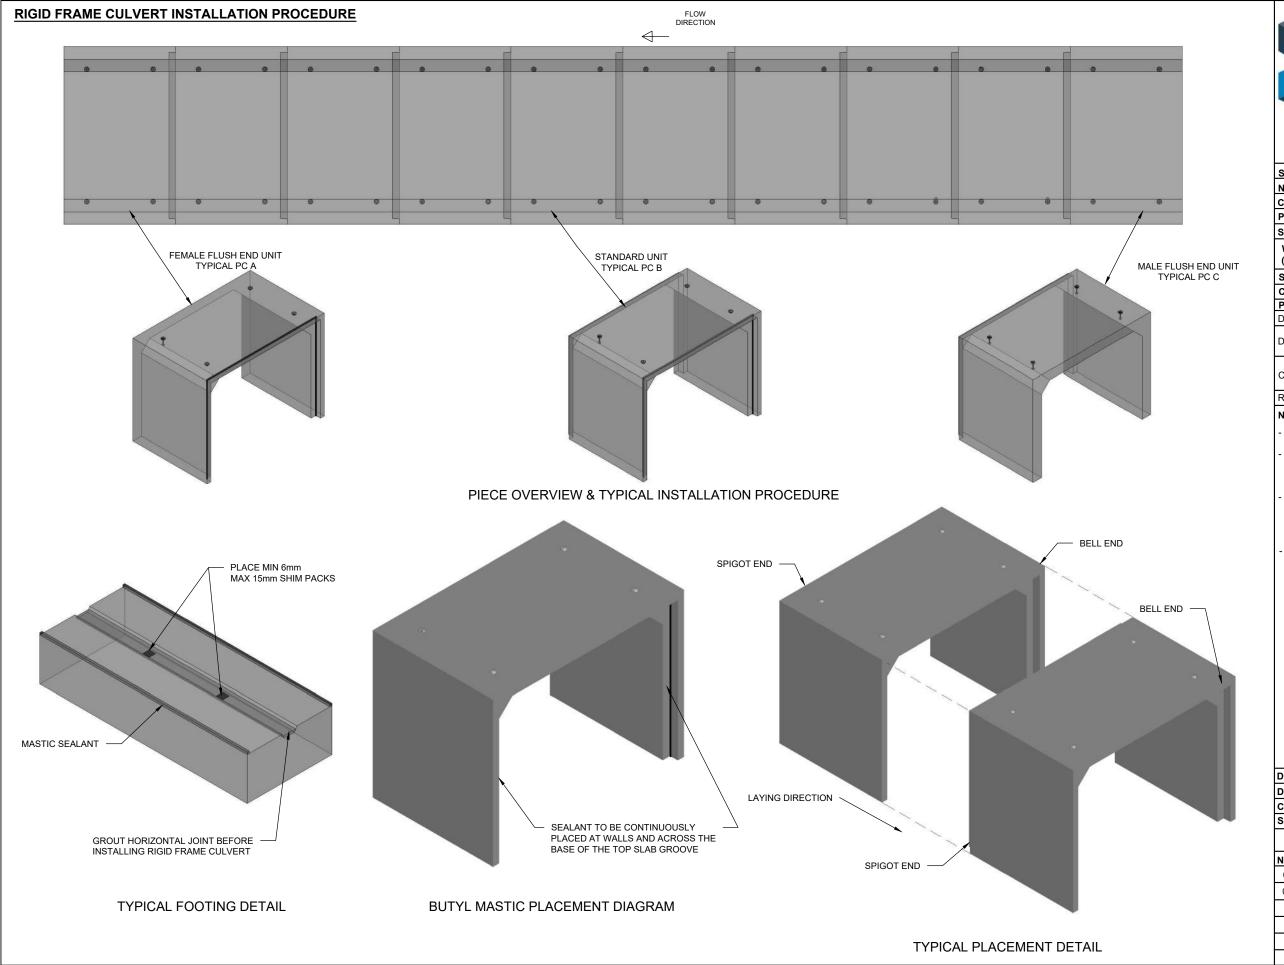

## NOTES:

- ALL LENGTHS VARY
- PIECE A TYPICALLY INSTALLED FIRST, THEN PIECE B WITH PIECE C TO BE INSTALLED LASTLY
- WHERE SEALANT IS SPLICED, EXTEND SEALANT STRIPS SIDE BY SIDE FOR A MINIMUM OF 250 mm AND PRESS THE SIDES OF SEALANT AGAINST EACH OTHER
- GRANULAR BASE MATERIAL MUST BE PREPARED AS PER OPSS 422 AND OPSS 501 UNLESS OTHERWISE SPECIFIED