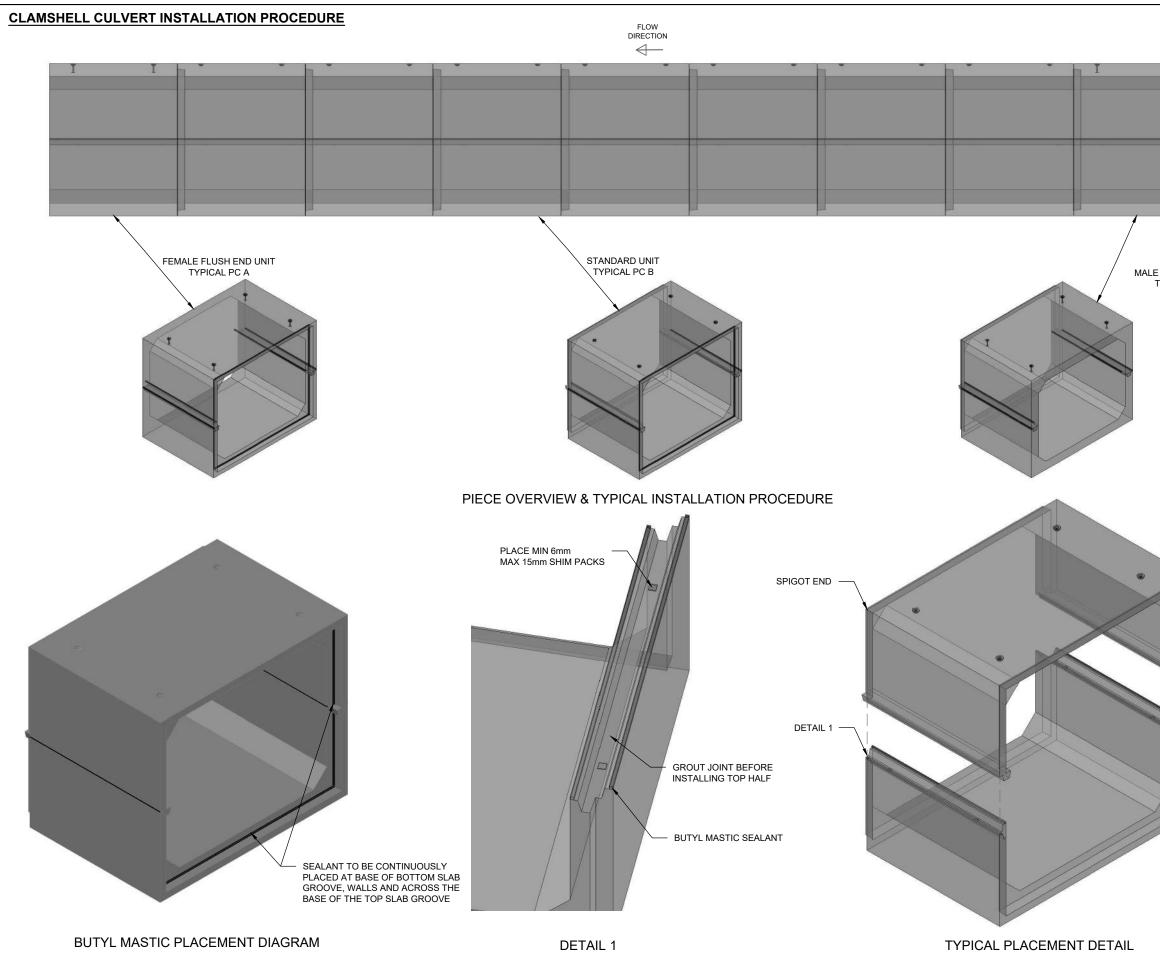

| I                 | POWER         PRECAST         S598 POWER ROAD         OTTAWA, ONTARIO K1G 3N4         TEL: 613 822 1488                                            |                          |                          |              |
|-------------------|----------------------------------------------------------------------------------------------------------------------------------------------------|--------------------------|--------------------------|--------------|
|                   |                                                                                                                                                    |                          |                          |              |
|                   | SIZE:                                                                                                                                              |                          | ASHELL CULVER            |              |
|                   | NAME:                                                                                                                                              | CLAN                     | ASHELL INSTAL            | LATION       |
|                   | CUSTOMER:                                                                                                                                          |                          |                          |              |
|                   | PROJECT:                                                                                                                                           |                          |                          |              |
|                   | SALES REP:                                                                                                                                         |                          |                          |              |
| LE FLUSH END UNIT | WEIGHT                                                                                                                                             |                          |                          |              |
|                   | (TONNE):                                                                                                                                           |                          |                          |              |
| TYPICAL PC C      | SALES ORDER                                                                                                                                        |                          |                          |              |
|                   | CONTRACT DUE DATE:                                                                                                                                 |                          |                          |              |
|                   | PRODUCT SPECIFICATIONS                                                                                                                             |                          |                          |              |
|                   | DESIGNED TO: CHBDC                                                                                                                                 |                          |                          |              |
|                   | DEPTH OF FILL                                                                                                                                      |                          | IN: - METERS             |              |
|                   |                                                                                                                                                    | M                        | MAX: - METERS            |              |
|                   |                                                                                                                                                    | Μ                        | MIX:                     |              |
|                   | CONCRETE:                                                                                                                                          | ST                       | RENGTH @ 28 D            | DAYS: 40 MPA |
|                   | REBAR COVER                                                                                                                                        | :                        | 50 ± 10                  | MM           |
|                   | NOTES:                                                                                                                                             |                          |                          |              |
|                   | - ALL LENGTHS VARY                                                                                                                                 |                          |                          |              |
|                   | - ALL LENGTHS VART                                                                                                                                 |                          |                          |              |
| BELL END          | <ul> <li>PIECE A TYPICALLY INSTALLED FIRST, THEN<br/>PIECE B WITH PIECE C TO BE INSTALLED<br/>LASTLY</li> </ul>                                    |                          |                          |              |
|                   | - WHERE SEALANT IS SPLICED , EXTEND<br>SEALANT STRIPS SIDE BY SIDE FOR A<br>MINIMUM OF 250 mm AND PRESS THE SIDES<br>OF SEALANT AGAINST EACH OTHER |                          |                          |              |
|                   | - GRANULAR BASE MATERIAL MUST BE<br>PREPARED AS PER OPSS 422 AND OPSS 501<br>UNLESS OTHERWISE SPECIFIED                                            |                          |                          |              |
|                   |                                                                                                                                                    |                          | 2020 03 20               |              |
|                   | DRAWING ON:                                                                                                                                        |                          | 2020-03-20               |              |
|                   | DRAFTED BY:                                                                                                                                        |                          | E.Z                      |              |
|                   | CHECKED BY:<br>SCALE:                                                                                                                              |                          | I.N<br>REFER TO DRAWINGS |              |
|                   |                                                                                                                                                    |                          |                          |              |
|                   | REVISIONS                                                                                                                                          |                          |                          |              |
|                   | NO. DESCRI                                                                                                                                         |                          | RIPTION                  | DATE         |
|                   | 01                                                                                                                                                 | INITIAL DRAFT 20/03/2020 |                          | 20/03/2020   |
|                   | 02 FOR RELEASE                                                                                                                                     |                          | ELEASE                   | 23/03/2020   |
|                   | <u> </u>                                                                                                                                           |                          |                          |              |
|                   |                                                                                                                                                    |                          |                          |              |
|                   |                                                                                                                                                    |                          |                          |              |
|                   |                                                                                                                                                    |                          |                          |              |
|                   |                                                                                                                                                    |                          |                          |              |