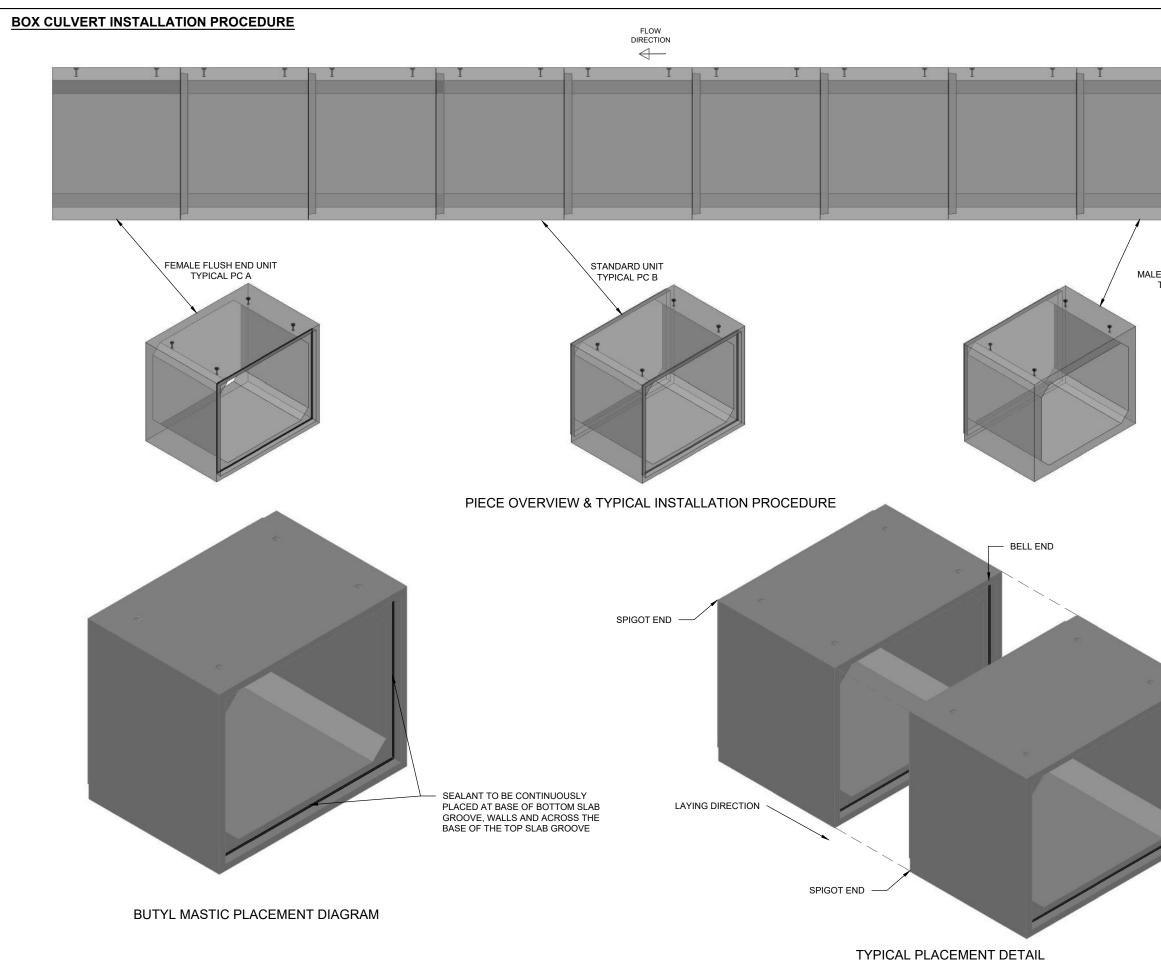

MALE FLUSH END UNIT TYPICAL PC C

|          |                                                                                                                                                    | POWER<br>PRECAST<br>SOLUTIONS |                        |                |              |  |  |
|----------|----------------------------------------------------------------------------------------------------------------------------------------------------|-------------------------------|------------------------|----------------|--------------|--|--|
|          | 5598 POWER ROAD<br>OTTAWA, ONTARIO K1G 3N4<br>TEL: 613 822 1488                                                                                    |                               |                        |                |              |  |  |
|          | SIZE                                                                                                                                               | :                             | вох                    | CULVERT - SIZI | E VARIES     |  |  |
|          | NAM                                                                                                                                                | E:                            | вох                    | CULVERT INST.  | ALLATION     |  |  |
|          | CUS                                                                                                                                                | TOMER:                        |                        |                |              |  |  |
|          | PRO                                                                                                                                                | JECT:                         |                        |                |              |  |  |
|          | SALE                                                                                                                                               | ES REP:                       |                        |                |              |  |  |
|          |                                                                                                                                                    | GHT                           |                        |                |              |  |  |
| D UNIT   | <u> </u>                                                                                                                                           | NNE):                         |                        |                |              |  |  |
| С        |                                                                                                                                                    | ES ORDER I                    |                        |                |              |  |  |
|          | CONTRACT DUE DATE:       PRODUCT SPECIFICATIONS       DESIGNED TO:                                                                                 |                               |                        |                |              |  |  |
|          |                                                                                                                                                    |                               |                        |                |              |  |  |
|          |                                                                                                                                                    |                               |                        |                |              |  |  |
|          | DEPTH OF FILL:                                                                                                                                     |                               |                        | N: - METERS    |              |  |  |
|          |                                                                                                                                                    |                               | _                      | X: - METERS    |              |  |  |
|          |                                                                                                                                                    | 00FTF                         | MIX:                   |                |              |  |  |
|          | CON                                                                                                                                                | CRETE:                        | ST                     | RENGTH @ 28 [  | DAYS: 40 MPA |  |  |
|          | REB/                                                                                                                                               | REBAR COVER:                  |                        | 50 ± 10        | MM           |  |  |
|          | NOT                                                                                                                                                | ES:                           |                        |                |              |  |  |
|          | - ALL LENGTHS VARY                                                                                                                                 |                               |                        |                |              |  |  |
|          | <ul> <li>PIECE A TYPICALLY INSTALLED FIRST, THEN<br/>PIECE B WITH PIECE C TO BE INSTALLED<br/>LASTLY</li> </ul>                                    |                               |                        |                |              |  |  |
|          | - WHERE SEALANT IS SPLICED , EXTEND<br>SEALANT STRIPS SIDE BY SIDE FOR A<br>MINIMUM OF 250 mm AND PRESS THE SIDES<br>OF SEALANT AGAINST EACH OTHER |                               |                        |                |              |  |  |
|          | - GRANULAR BASE MATERIAL MUST BE<br>PREPARED AS PER OPSS 422 AND OPSS 501<br>UNLESS OTHERWISE SPECIFIED                                            |                               |                        |                |              |  |  |
| BELL END |                                                                                                                                                    |                               |                        |                |              |  |  |
|          |                                                                                                                                                    | WING ON:                      | 2020-03-19             |                |              |  |  |
|          | DRAFTED BY:<br>CHECKED BY:                                                                                                                         |                               | E.Z                    |                |              |  |  |
|          |                                                                                                                                                    |                               |                        | I.N            |              |  |  |
|          | SCALE: REFER TO DRAWINGS                                                                                                                           |                               |                        |                |              |  |  |
|          | REVISIONS                                                                                                                                          |                               |                        |                |              |  |  |
|          | NO. DESCRIPTION DATE                                                                                                                               |                               |                        |                | DATE         |  |  |
|          | 01                                                                                                                                                 |                               |                        | DRAFT          | 18/03/2020   |  |  |
|          |                                                                                                                                                    |                               | -                      |                |              |  |  |
|          | 02                                                                                                                                                 | FC                            | FOR RELEASE 19/03/2020 |                |              |  |  |
|          |                                                                                                                                                    |                               |                        |                |              |  |  |
|          |                                                                                                                                                    |                               |                        |                |              |  |  |
|          |                                                                                                                                                    |                               |                        |                |              |  |  |
|          |                                                                                                                                                    |                               |                        |                |              |  |  |
|          |                                                                                                                                                    | •                             |                        |                | -            |  |  |