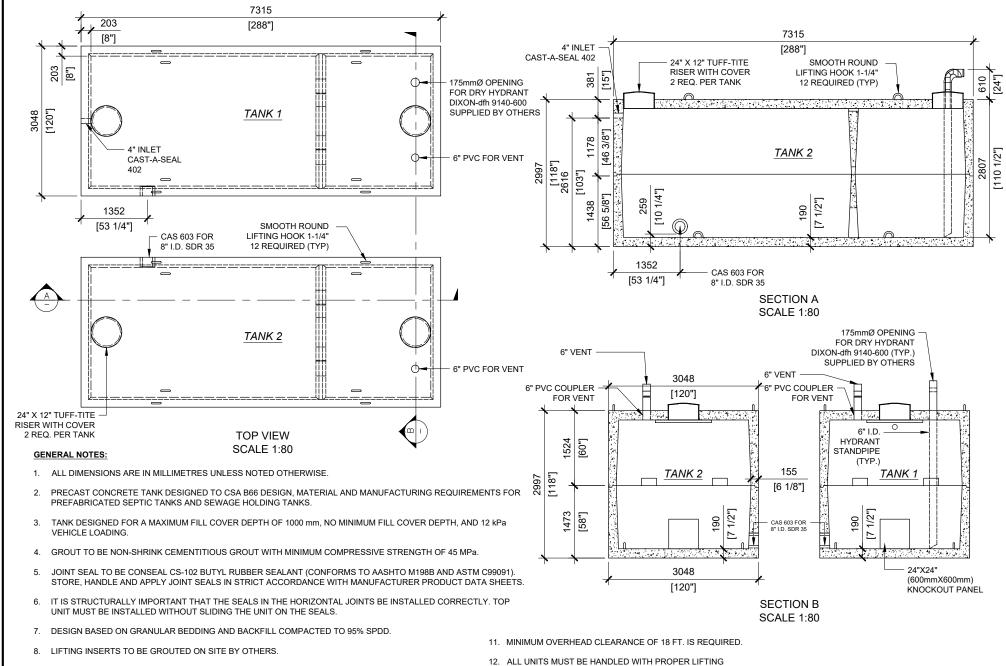

DELIVERY IS MADE BY CRANE-EQUIPPED TRUCKS.

- ALL UNITS MUST BE HANDLED WITH PROPER LIFTING EQUIPMENT (i.e. SPREADER BARS).
- 10. EXCAVATION MUST BE READY, SAFE AND ACCESSIBLE FOR UNLOADING FROM THE REAR OF THE TRUCK. 13. BEDDING, BACKFILL AND ALL OTHER SITE WORK BY OTHERS

MANUFACTURED: OTTAWA, ON 613-822-1488

www.powerprecast.com

CONCRETE TYPE: SCC
CONCRETE: 45MPa
AIR CONTENT: 6.5% ± 1.5%
REINFORCEMENT: STEEL TO CSA CAN

A23.4-05 / A23.3. G30.18 Fy=400MPa

WEIGHT:
Bottom - 49,416lbs / 22,462kg
Top - 50,845lbs / 23,111kg
CSA APPROVED

|  | -                          | DRAWN BY:<br>E.ZHOU | 45500L(10000 Gal.) Linked Fire Water Tank |
|--|----------------------------|---------------------|-------------------------------------------|
|  | <b>DWG NO.</b><br>T - 3.23 | DATE:<br>JAN/2019   | *2-LINKED FIRE WATER TANKS*               |