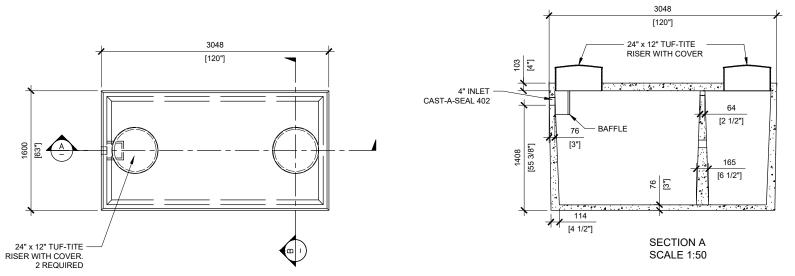

TOP VIEW SCALE 1:50

## GENERAL NOTES:

- 1. ALL DIMENSIONS ARE IN MILLIMETRES UNLESS NOTED OTHERWISE.
- PRECAST CONCRETE TANK DESIGNED TO CSA 866 DESIGN, MATERIAL AND MANUFACTURING REQUIREMENTS FOR PREFABRICATED SEPTIC TANKS AND SEWAGE HOLDING TANKS.
- TANK DESIGNED FOR A MAXIMUM FILL COVER DEPTH OF 1000 mm, NO MINIMUM FILL COVER DEPTH, AND 12 kPa VEHICLE LOADING.
- GROUT TO BE NON-SHRINK CEMENTITIOUS GROUT WITH MINIMUM COMPRESSIVE STRENGTH OF 45 MPa.
- JOINT SEAL TO BE CONSEAL CS-102 BUTYL RUBBER SEALANT (CONFORMS TO AASHTO M198B AND ASTM C99091). STORE, HANDLE AND APPLY JOINT SEALS IN STRICT ACCORDANCE WITH MANUFACTURER PRODUCT DATA SHEETS.
- IT IS STRUCTURALLY IMPORTANT THAT THE SEALS IN THE HORIZONTAL JOINTS BE INSTALLED CORRECTLY. TOP UNIT MUST BE INSTALLED WITHOUT SLIDING THE UNIT ON THE SEALS.
- 7. DESIGN BASED ON GRANULAR BEDDING AND BACKFILL COMPACTED TO 95% SPDD
- 8. LIFTING INSERTS TO BE GROUTED ON SITE BY OTHERS.
- 9. DELIVERY IS MADE BY CRANE-EQUIPPED TRUCKS.
- EXCAVATION MUST BE READY, SAFE AND ACCESSIBLE FOR UNLOADING FROM THE REAR OF THE TRUCK.
- 11. MINIMUM OVERHEAD CLEARANCE OF 18 FT. IS REQUIRED.
- ALL UNITS MUST BE HANDLED WITH PROPER LIFTING EQUIPMENT (i.e. SPREADER BARS).
- 13. BEDDING, BACKFILL AND ALL OTHER SITE WORK BY OTHERS.

MANUFACTURED: OTTAWA, ON 613-822-1488

SECTION B SCALE 1:50

www.powerprecast.com

CONCRETE TYPE: SCC
CONCRETE: 45MPa
AIR CONTENT: 6.5% ± 1.5%
REINFORCEMENT: STEEL TO CSA CAN
A23.4-05 / A23.3. G30.18 Fy=400MPa