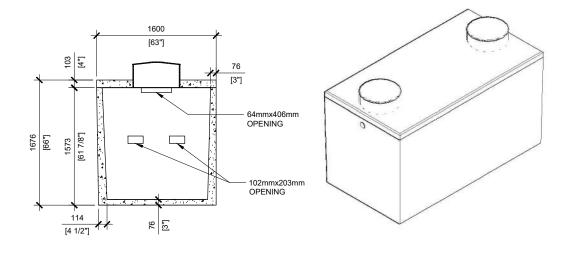

MANUFACTURED: OTTAWA, ON 613-822-1488

SECTION B SCALE 1:50

www.powerprecast.com

CONCRETE TYPE: SCC
CONCRETE: 45MPa
AIR CONTENT: 6.5% ± 1.5%
REINFORCEMENT: STEEL TO CSA CAN
A23.4-05 / A23.3. G30.18 Fy=400MPa

WEIGHT: Lid - 2,458lbs / 1,117kg Base - 9,927lbs / 4,512kg CSA APPROVED

| <b>SHEET:</b> 1/1          | E.ZHOU            | 4550L (1000 Gal.) Holding Tank |
|----------------------------|-------------------|--------------------------------|
| <b>DWG NO.</b><br>T - 3.21 | DATE:<br>JAN/2020 | PPS REFERENCE: 409170          |