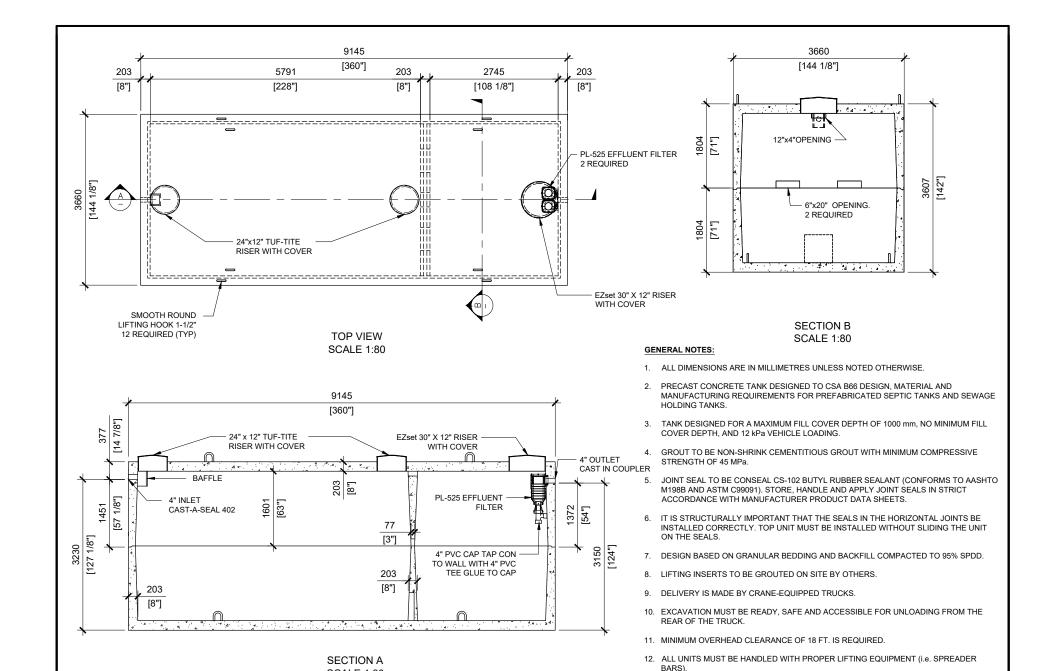

POWER PRECAST SOLUTIONS

MANUFACTURED: OTTAWA, ON 613-822-1488

www.powerprecast.com

CONCRETE TYPE: SCC CONCRETE: 45MPa

**SCALE 1:80** 

**AIR CONTENT:** 6.5% ± 1.5% **REINFORCEMENT:** STEEL TO CSA CAN A23.4-05 / A23.3. G30.18 Fy=400MPa

**WEIGHT:**Bottom - 78,034lbs / 35,470kg
Top - 77,753lbs / 35,342kg

CSA APPROVED
Working Capacity Invert of Inlet: 84,445 L
Total Capacity Underside of Top: 91,539 L

|        | <b>SHEET:</b> 1/1 | DRAWN BY:<br>E.ZHOU | 86000L (18900 Gal.) Septic Tank             |
|--------|-------------------|---------------------|---------------------------------------------|
|        | DWG NO.           | DATE:               |                                             |
| L<br>L | T - 3.07          | MAY/2020            | PPS REFERENCE: 409252 - TOP 409251 - BOTTOM |

13. BEDDING, BACKFILL AND ALL OTHER SITE WORK BY OTHERS.