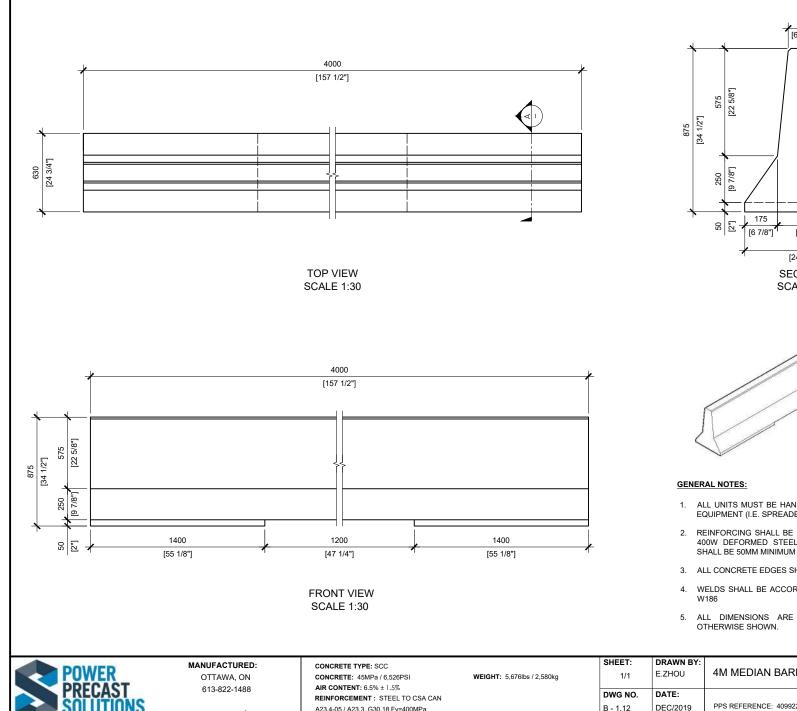

165 [6 1/2"]

- 3. ALL CONCRETE EDGES SHALL HAVE 15X45° CHAMFER
- 4. WELDS SHALL BE ACCORDING TO CSA W59 AND CSA
- 5. ALL DIMENSIONS ARE IN MILLIMETERS UNLESS OTHERWISE SHOWN.

| OWER      | MANUFACTURED:<br>OTTAWA, ON          | CONCRETE TYPE: SCC<br>CONCRETE: 45MPa / 6,526PSI<br>AIR CONTENT: 6,5% ± 1,5%  | WEIGHT: 5,676lbs / 2,580kg | SHEET:<br>1/1              | DRAWN BY:<br>E.ZHOU | 4M MEDIAN BARRIER - NO END CONNECTIONS |
|-----------|--------------------------------------|-------------------------------------------------------------------------------|----------------------------|----------------------------|---------------------|----------------------------------------|
| SOLUTIONS | 613-822-1488<br>www.powerprecast.com | <b>REINFORCEMENT</b> : STEEL TO CSA CAN<br>A23.4-05 / A23.3. G30.18 Fy=400MPa |                            | <b>DWG NO.</b><br>B - 1.12 | DATE:<br>DEC/2019   | PPS REFERENCE: 409922                  |