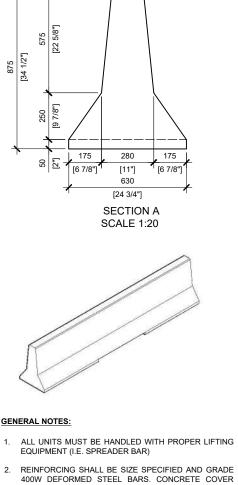

165 [6 1/2"]

- 3. ALL CONCRETE EDGES SHALL HAVE 15X45° CHAMFER
- 4. WELDS SHALL BE ACCORDING TO CSA W59 AND CSA
- 5. ALL DIMENSIONS ARE IN MILLIMETERS UNLESS OTHERWISE SHOWN.

| OWER      | MANUFACTURED:<br>OTTAWA, ON          | CONCRETE TYPE: SCC<br>CONCRETE: 45MPa / 6,526PSI<br>AIR CONTENT: 6,5% ± 1,5%  | WEIGHT: 5,676lbs / 2,580kg | SHEET:<br>1/1              | DRAWN BY:<br>E.ZHOU | 4M MEDIAN BARRIER - NO END CONNECTIONS |
|-----------|--------------------------------------|-------------------------------------------------------------------------------|----------------------------|----------------------------|---------------------|----------------------------------------|
| SOLUTIONS | 613-822-1488<br>www.powerprecast.com | <b>REINFORCEMENT</b> : STEEL TO CSA CAN<br>A23.4-05 / A23.3. G30.18 Fy=400MPa |                            | <b>DWG NO.</b><br>B - 1.12 | DATE:<br>DEC/2019   | PPS REFERENCE: 409922                  |