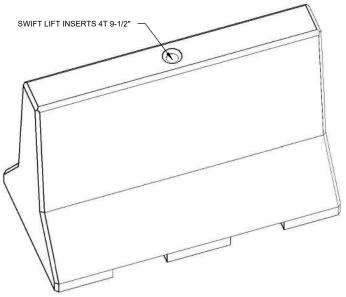

FRONT VIEW

SCALE: 1:20





## **GENERAL NOTES:**

- 1. ALL UNITS MUST BE HANDLED WITH PROPER LIFTING EQUIPMENT.
- REINFORCING AND STIRRUPS SHALL BE SIZE 15M, GRADE 400W, DEFORMED STEEL BARS. CONCRETE COVER SHALL BE 50MM MINIMUM.
- 3. ALL CONCRETE EDGES SHALL HAVE 15X45° CHAMFER
- 4. WELDS SHALL BE ACCORDING TO CSA W59 AND CSA W186.
- 5. ALL DIMENSIONS ARE IN MILLIMETRES UNLESS OTHERWISE SHOWN.



MANUFACTURED: OTTAWA, ON 613-822-1488

www.powerprecast.com

CONCRETE TYPE: SCC CONCRETE: 45MPa/6,526PSI AIR CONTENT:  $6.5\% \pm 1.5\%$ 

**AIR CONTENT:** 6.5% ± 1.5% **REINFORCEMENT:** STEEL TO CSA CAN A23.4-05 / A23.3. G30.18 Fy=400MPa

| WEIGHT: | 1,707lbs / 776kg |  |
|---------|------------------|--|
|         |                  |  |

 SHEET:
 DRAWN BY:

 1/1
 A.A-Hamid

 DWG NO.
 DATE:

1 METER BARRIER

 DWG NO.
 D