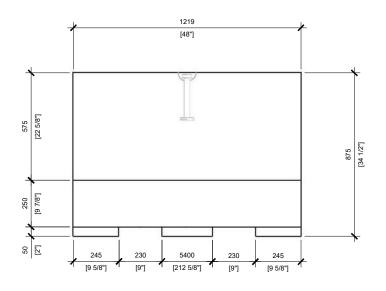

FRONT VIEW

SCALE: 1:20

## **GENERAL NOTES:**

- 1. ALL UNITS MUST BE HANDLED WITH PROPER LIFTING EQUIPMENT.
- REINFORCING AND STIRRUPS SHALL BE SIZE 15M, GRADE 400W, DEFORMED STEEL BARS. CONCRETE COVER SHALL BE 50MM MINIMUM.
- 3. ALL CONCRETE EDGES SHALL HAVE 15X45° CHAMFER
- 4. WELDS SHALL BE ACCORDING TO CSA W59 AND CSA W186.
- 5. ALL DIMENSIONS ARE IN MILLIMETRES UNLESS OTHERWISE SHOWN.