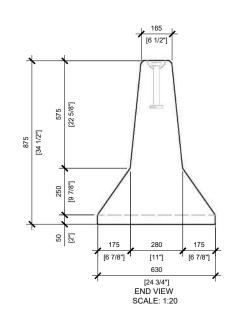

## **GENERAL NOTES:**

- 1. ALL UNITS MUST BE HANDLED WITH PROPER LIFTING EQUIPMENT.
- REINFORCING AND STIRRUPS SHALL BE SIZE 15M, GRADE 400W, DEFORMED STEEL BARS. CONCRETE COVER SHALL BE 50MM MINIMUM.
- 3. ALL CONCRETE EDGES SHALL HAVE 15X45° CHAMFER
- 4. WELDS SHALL BE ACCORDING TO CSA W59 AND CSA W186.
- 5. ALL DIMENSIONS ARE IN MILLIMETRES UNLESS OTHERWISE SHOWN.