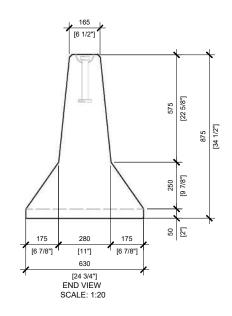

## **GENERAL NOTES:**

- 1. ALL UNITS MUST BE HANDLED WITH PROPER LIFTING EQUIPMENT.
- REINFORCING AND STIRRUPS SHALL BE SIZE 15M, GRADE 400W, DEFORMED STEEL BARS. CONCRETE COVER SHALL BE 50MM MINIMUM.
- 3. ALL CONCRETE EDGES SHALL HAVE 15X45° CHAMFER
- 4. WELDS SHALL BE ACCORDING TO CSA W59 AND CSA W186.
- 5. ALL DIMENSIONS ARE IN MILLIMETRES UNLESS OTHERWISE SHOWN.